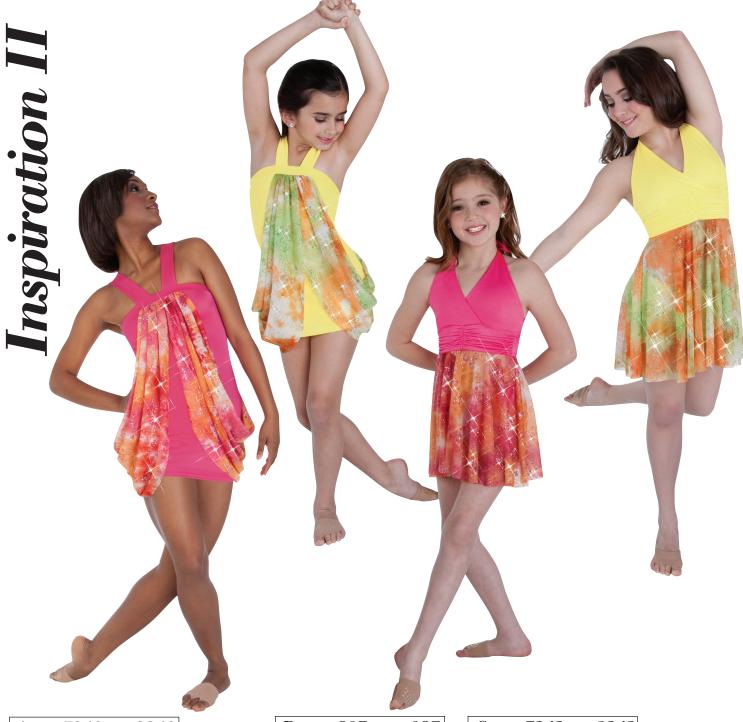

**Inspiration II** are two energetic dance tunics/dresses offered in bright shiny Canary Yellow and Lipstick Pink 80% Nylon, 20% Spandex bodies. The attached skirts are coordinating 100% Polyester floral tie-dye print chiffon with sparkle glitter highlights for a shimmering stage effect. The bright flowing chiffon accentuates the soft and dramatic lyrical movements.

INSPIRATION II start ship 2/15/12. Adults: XS, S, M, L, XL. Tweens: 6X-7, 8-10, 12-14.

A. ADULTS 7240 TWEENS 3240

SHORT TUNIC HAS V-STRAPS WITH A memorySTRETCH™ SHELF BRA LINING AND MULTI-WAY PRINT CHIFFON SIDE DRAPES THAT FEATURE MANY DIFFERENT WEARING OPTIONS!

Canary Yellow w/Floral Tie Dye Lipstick Pink w/ Floral Tie Dye

Instructional hangtag features styling options.

SOLID COORDINATING HOT SHORT PANTY.

Canary Yellow Lipstick Pink

## $\it C$ . ADULTS $\it 7241$ TWEENS $\it 3241$

HALTER DRESS/TUNIC HAS BACK NECK TIE STYLING, AN ATTACHED GATHERED WAIST INSERT BODICE WITH A SELF-FRONT LINING AND A FULL CHIFFON SWING STYLE SKIRT.

Canary Yellow w/Floral Tie Dye Lipstick Pink w/Floral Tie Dye