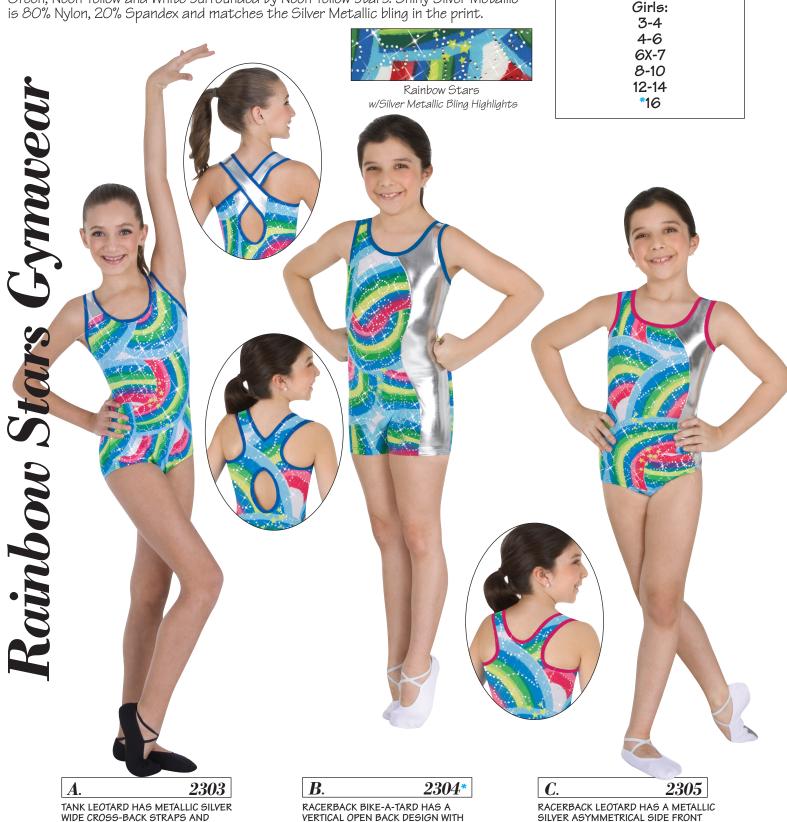

Rainbow Stars Gymwear is a 90% Microfiber Polyester, 10% Spandex brightly colored Rainbow print with Silver Metallic swirling stars and bling highlights. The neon rainbows consist of Bright Fuchsia, Bright Green, Bright Pink, Bright Royal, Neon Green, Neon Yellow and White surrounded by Neon Yellow stars. Shiny Silver Metallic is 80% Nylon, 20% Spandex and matches the Silver Metallic bling in the print.

BRIGHT ROYAL BINDING TRIM. SIDE FRONT AND BRIGHT ROYAL BINDING TRIM.

VERTICAL OPEN BACK DESIGN WITH A METALLIC SILVER ASYMMETRICAL

RAINBOW STARS

GYMWEAR

is in stock.

SILVER ASYMMETRICAL SIDE FRONT AND RASPBERRY BINDING TRIM.