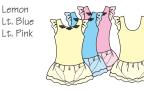

## 2234

2-IN-1 RUFFLE SLEEVE LEOTARD HAS NECKLINE BOW TRIM WITH memorySTRETCH™ FRONT LINING AND A FULL THREE LAYER CHIFFON SKIRT WITH A DETACHABLE SELF FRONT BOW AND A WIDE MATCHING ELASTIC

WAISTBAND. Black Lt. Blue Lt. Pink