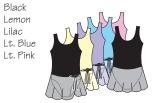

MICROFIBER LEOTARDS COLLECTION are in stock. Girls: \*2-3 3-4 4-6 6X-7 8-10 \*12-14 \*16 (Unless indicated.)

*G.* 2232

TANK LEOTARD HAS A FULL THREE LAYER NYLON CHIFFON SKIRT, A CHIF-FON SHIRRED-IN WAISTBAND WITH ROSETTE TRIM AND memorySTRETCH™ FRONT LINING.

INING.

H.

TANK LEOTARD HAS A POLYESTER CHIFFON ATTACHED SKIRT WITH FRONT BOW TRIM AND FEATURES memorySTRETCH™ FRONT LINING.

I.

FLUTTER SLEEVE LEOTARD HAS A FULL DOUBLE TIERED RUFFLE POLYESTER CHIFFON SKIRT, ROSETTE NECK TRIM AND memorySTRETCH™ FRONT LINING.