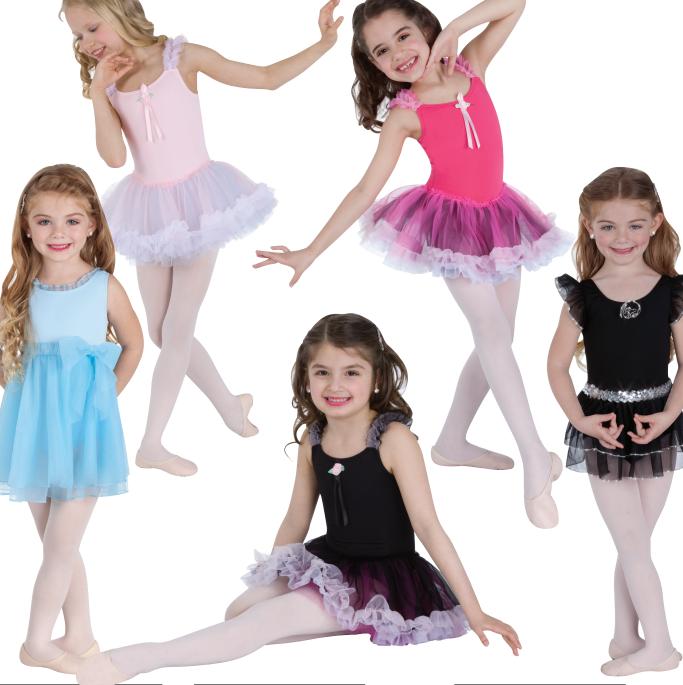

2238

BABY DOLL TANK LEOTARD HAS A FULL DOUBLE TIERED NYLON CHIFFON SKIRT, GOFT NYLON CHIFFON NECKLINE RUFFLE AND SHIRRED ELASTIC WAIST DETAIL WITH SATIN WAIST BOW TRIM AND memorySTRETCH™ FRONT BODICE LINING.

Lilac Lt. Blue Lt. Pink

**A**.

CAMISOLE TUTU LEOTARD HAS A FULL

**B**.

NYLON CHIFFON SKIRT WITH CONTRASTING SoSOFT™ TULLE UNDERSKIRT AND THREE ROWS OF CONTRASTING RUFFLE EDGE TRIM, RUFFLE SHOULDER STRAP TRIM WITH ROSETTE NECK BOW AND FEATURES memorySTRETCH™ FRONT LINING.

2243\*

Body: 92% Microfiber Polyester, 8% Spandex Skirt & Ruffles: 100% Nylon Chiffon Tulle: 100% Nylon

Black w/Lt. Pink/Lilac/Fuchsia Lt. Pink w/White/Lilac/Lt. Blue Raspberry w/Lt. Pink/White/Black

Start ship 10/1/11.

\* Fabric shown may not be actual color representation.

C. 2244 2-IN-1 RUFFLE SLEEVE LEOTARD HAS SOFT NYLON CHIFFON DOUBLE LAYER RUFFLE SLEEVES AND SKIRT WITH SHINY SILVER FOIL THREAD EDGING, A SILVER SEQUIN ELASTIC WAISTBAND, A SHINY SILVER NECK

BOW AND FEATURES memorySTRETCH™ FRONT LINING. Body: 92% Microfiber Polyester, 8% Spandex Chiffon: 100% Nylon

Black w/Silver Lt. Pink w/Silver Raspberry w/Silver

Start ship 10/1/11.

-58-