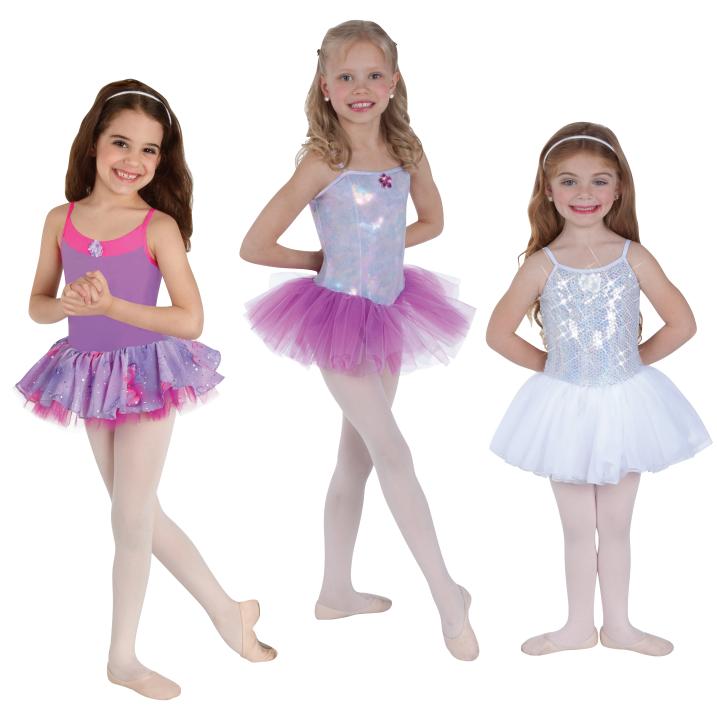

## **Princess Aurord's Tutus!** are a young dancer's favorite style. A variety of tutu styles in assorted fabrics are ideal for recital, practice, classwear, dress-up or even for fun.

A. 2285

BUTTERFLY CAMISOLE TUTU LEOTARD HAS A LAVENDER BODY WITH HOT PINK BINDING AND NECK EDGE TRIM, A BUTTERFLY PRINT CHIFFON SKIRT IN SHADES OF PURPLE AND PINK WITH SILVER IRIDESCENT SHINY FOIL DOTS, OVER A FULL MAGENTA TULLE UNDERSKIRT AND FEATURES A PEARL CENTER PETAL FLOWER NECK TRIM AND A MEMORYSTRETCHTM LINING.

Body: 92% Microfiber Polyester, 8% Spandex Chiffon: 100% Polyester Tulle: 100% Nylon

Tulle: 100% Nylon

 $\mathbf{R}$ 

MULTI-JEWEL CAMISOLE FRONT PRINCESS SEAM TUTU LEOTARD HAS A SHINY METALLIC FOIL MULTI-PASTEL BODY, A MAGENTA BRIEF WITH A LILAC AND MAGENTA TULLE ATTACHED TUTU, A FUCHSIA SEQUIN NECKLINE FLOWER AND FEATURES memorySTRETCHTM FRONT LINING.

2284

Body: 90% Microfiber Polyester, 10% Spandex
Tulle: 100% Nylon

C

2287

CAMISOLE TUTU LEOTARD HAS AN IRIDES-CENT SEQUIN BODICE FRONT, A DOULBE LAY-ER SOFT NYLON CHIFFON SKIRT WITH SHINY SILVER FOIL THREAD EDGING, A NECKLINE OR WAIST MOVABLE TULLE FLOWER WITH SILVER EDGING AND FEATURES memorySTRETCHTM FRONT LINING.