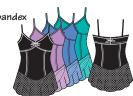

## $\boldsymbol{A}$

CAMISOLE LEOTARD HAS CROSS BACK STRAPS THAT FALL INTO A LOW KEYHOLE BACK WITH AN ATTACHED POLYESTER

CHIFFON FLOWING SKIRT AND FEATURES A FRONT LINING. Body: 92% Microfiber Polyester, 8% Spandex

Chiffon: 100% Polyester \*Black

Lavender Lemon Lt. Pink

\* Fabric shown may not be actual color representation.

2246

2245\*

CAMISOLE LEOTARD HAS FRONT AND BACK YOKES WITH GATHERED CENTERS, TOPSTITCH DETAILING FOR A PROFESSIONAL APPEARANCE, A MATCHING POWER MESH SKIRT AND FEATURES A FRONT BODICE LINING.