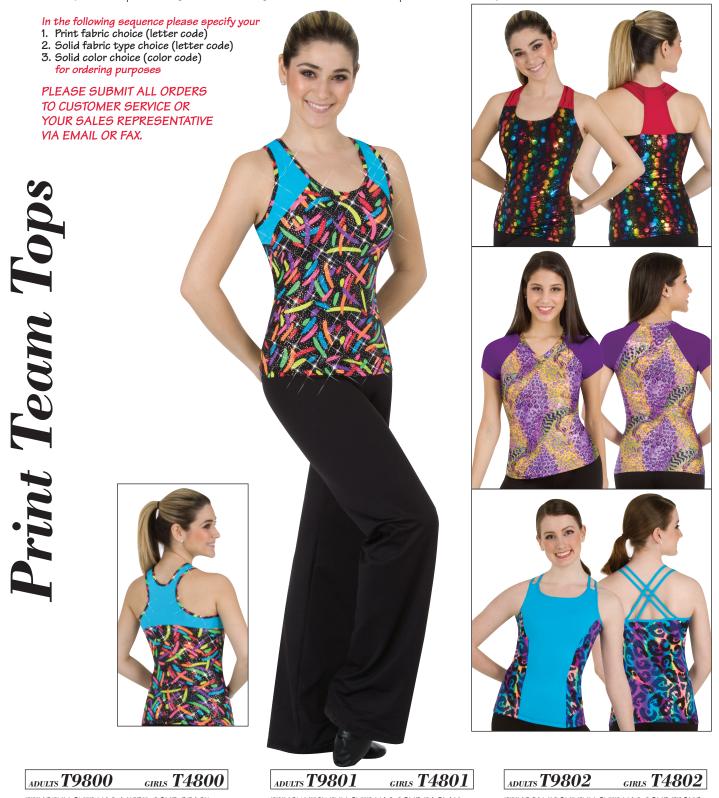

**Print Team Tops** are combined with a choice from 4 solid fabric groups to create a custom pullover. Each print suggests color combinations in a coordinating fabric choice(s) that Body Wrappers design team carefully picked to coordinate with perfection to each print. Other solid colors/fabrics may be selected but we do not recommend substitutions. These tops are designed for teams or groups to comfortably screenprint original art or logo on the solid insert part of each style.

PRINT PULLOVER HAS A WIDE, SOLID T-BACK AND A MEMORYSTRETCH™ SHELF BRA LINING.

PRINT V-NECK PULLOVER HAS SOLID RAGLAN SLEEVES.

PRINT CAMISOLE PULLOVER HAS SOLID FRONT PRINCESS PANELS AND LATTICE CROSS-BACK STRAPS AND FEATURES A MEMORYSTRETCH<sup>TM</sup> SHELF BRA LINING.