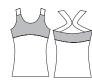

PRINT RACERBACK PULLOVER HAS A SOLID FRONT YOKE AND BIND-ING TRIM WITH A memorySTRETCH™ FRONT LINED BODICE.

ADULTS **T9807** GIRLS **T4807** 

PRINT RACERBACK PULLOVER HAS A SOLID YOKE AND FEATURES A memorySTRETCH™ FRONT LINING.