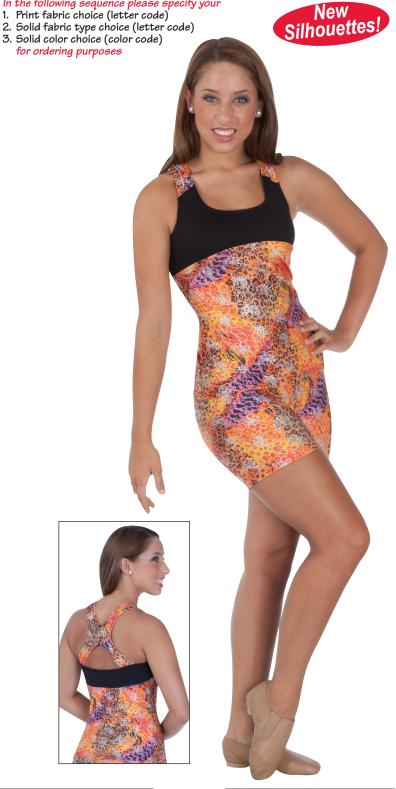

PRINT RACERBACK PULLOVER HAS A SOLID FRONT YOKE AND BIND-ING TRIM WITH A memorySTRETCH™ FRONT LINED BODICE.

ADULTS **T9807** GIRLS **T4807** 

PRINT RACERBACK PULLOVER HAS A SOLID YOKE AND FEATURES A memorySTRETCH™ FRONT LINING.