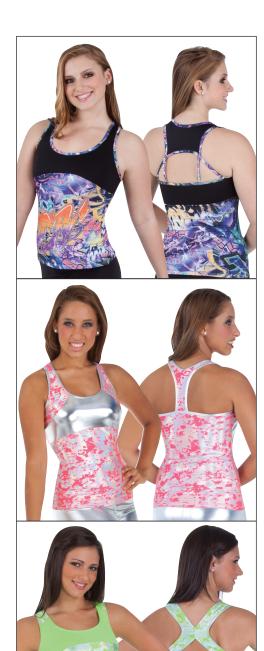

## Custom Print Tops & Separates

ADULTS **T9805** GIRLS **T4805** 

PRINT STRAPPY PULLOVER HAS SOLID YOKES AND UPPER BACK WITH PRINT BINDING TRIM AND FEATURES A memorySTRETCH™ FRONT LINING.

ADULTS **T9806** GIRLS **T4806** 

PRINT RACERBACK PULLOVER HAS A SOLID FRONT YOKE AND BIND-ING TRIM WITH A memorySTRETCH™ FRONT LINED BODICE.

ADULTS **T9807** GIRLS **T4807** 

PRINT RACERBACK PULLOVER HAS A SOLID YOKE AND FEATURES A memorySTRETCH™ FRONT LINING.