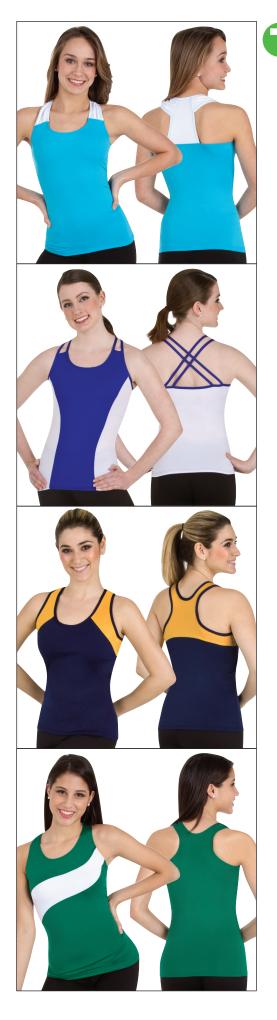

PLEASE SUBMIT ALL ORDERS TO CUSTOMER SERVICE OR YOUR SALES REPRESENTATIVE VIA EMAIL OR FAX.

**CUSTOM 2-TONE TEAM TOPS** Place order by Friday for shipping in 2 weeks. Adults: XS, S, M, L, XL, 2X, 3X. Girls: 4-6, 6X-7, 8-10, 12-14. 2 pc. minimum per style/color. P = ProTECH<sup>™</sup> Nylon/Spandex M = Microfiber Polyester/Spandex ADULTS **T9900 GIRLS T4900** CUSTOM TWO-TONE PULLOVER HAS A WIDE T-BACK AND A MEMORYSTRETCH™ SHELF BRA LINING. ADULTS **T9901** GIRLS T4901 CUSTOM TWO-TONE RAGLAN SLEEVE V-NECK PULLOVER. ADULTS **T9902 GIRLS T4902** CUSTOM CAMISOLE PULLOVER HAS SOLID FRONT PRINCESS PANELS AND LATTICE CROSS-BACK STRAPS AND FEATURES A MEMORYSTRETCH™ SHELF BRA LINING. ADULTS **T9903 GIRLS T4903** CUSTOM TANK PULLOVER HAS CONTRAST FRONT SHOULDER YOKES AND UPPER BACK AND FEATURES A MEMORYSTRETCH™ SHELF BRA LINING.

ADULTS **T9904** GIRLS **T4904** 

CUSTOM RACERBACK PULLOVER HAS A CONTRAST FRONT INSERT AND FEATURES A MEMORYSTRETCH™ SHELF BRA LINING.