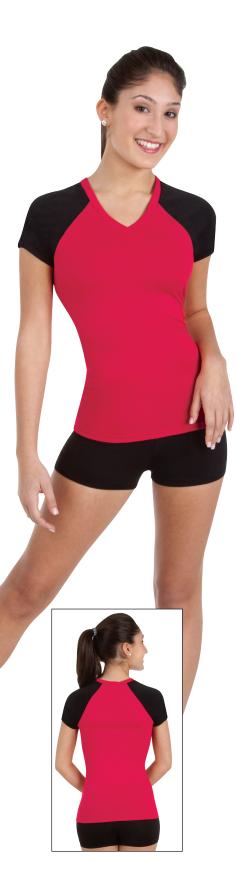

PLEASE SUBMIT ALL ORDERS TO CUSTOMER SERVICE OR YOUR SALES REPRESENTATIVE VIA EMAIL OR FAX.

**CUSTOM 2-TONE TEAM TOPS** Place order by Friday for shipping in 2 weeks. Adults: XS, S, M, L, XL, 2X, 3X. Girls: 4-6, 6X-7, 8-10, 12-14. 2 pc. minimum per style/color. P = ProTECH<sup>™</sup> Nylon/Spandex M = Microfiber Polyester/Spandex ADULTS **T9900 GIRLS T4900** CUSTOM TWO-TONE PULLOVER HAS A WIDE T-BACK AND A MEMORYSTRETCH™ SHELF BRA LINING. ADULTS **T9901** GIRLS T4901 CUSTOM TWO-TONE RAGLAN SLEEVE V-NECK PULLOVER. ADULTS **T9902 GIRLS T4902** CUSTOM CAMISOLE PULLOVER HAS SOLID FRONT PRINCESS PANELS AND LATTICE CROSS-BACK STRAPS AND FEATURES A MEMORYSTRETCH™ SHELF BRA LINING. ADULTS **T9903 GIRLS T4903** CUSTOM TANK PULLOVER HAS CONTRAST FRONT SHOULDER YOKES AND UPPER BACK AND FEATURES A MEMORYSTRETCH™ SHELF BRA LINING.