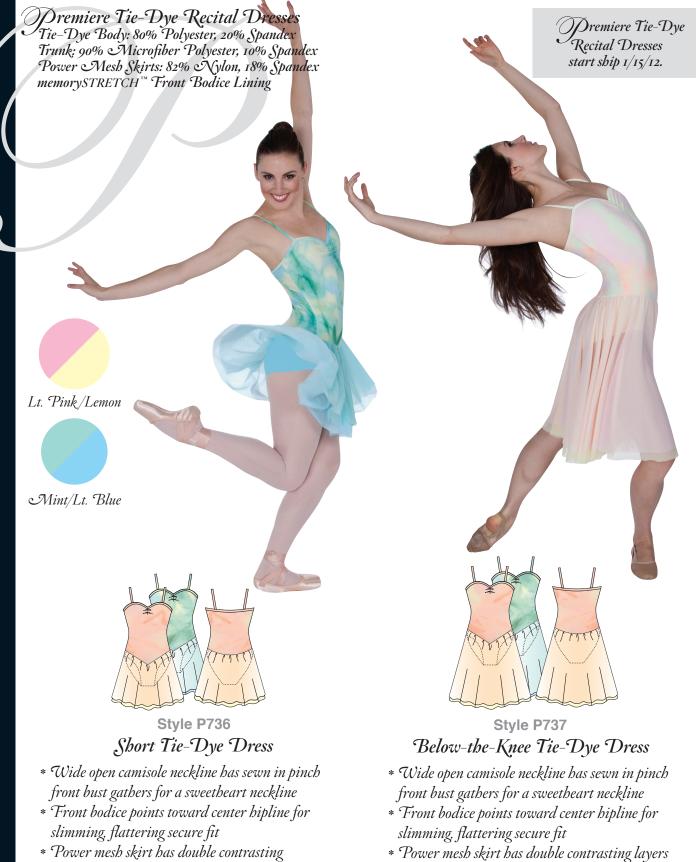

- \* Power mesh skirt has double contrasting layers for a complementary tri-color effect
- \*Solid attached trunk matches under layer power mesh skirt for color uniformity
- \* memorySTRETCH<sup>™</sup> front bodice lining

Adults: XS, S, M, L, Tall Tweens: 6X-7, 8-10, 12-14

\* Fabric shown may not be actual color representation.

- \* Power mesh skirt has double contrasting layers for a complementary tri-color effect
- \* Solid attached trunk matches under layer power mesh skirt for color uniformity
- \*memorySTRETCH<sup>™</sup> front bodice lining