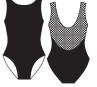

Style P210 Boatneck Leotard w/ Mesh Back

- \* Contemporary mesh back
- \* Open neckline for a flattering fit
- \* Power mesh supportive shelf bra lining

Black w/Black Adults: XS, S, M, L, Tall Start ship 10/15/11.