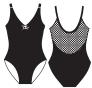

## Style P211 Tank Leotard w/Mesh Back

- \* Contemporary mesh back
- \* Drawstring front adjusts to a
- flattering V-Front
- \* Open neckline for a flattering fit
- \* Power mesh supportive shelf bra lining

Black w/Black Adults: XS, S, M, L, Tall In stock. Style P212 Tank Crop Unitard w/Mesb Back

- \* Contemporary mesh back
- \* Open neckline for a flattering fit
- \* Power mesh supportive shelf bra lining