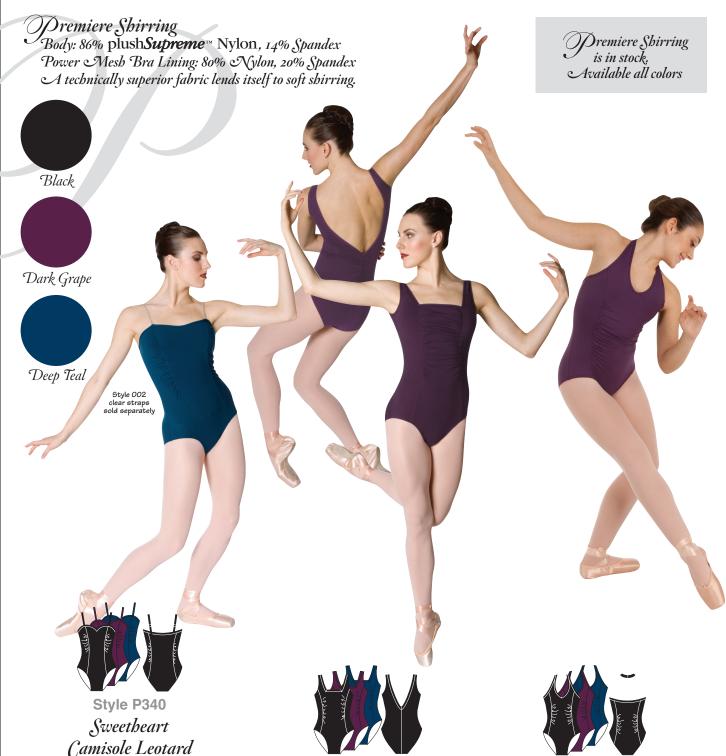

- \* Body hugging sweetheart neckline
- \* Flattering princess seams with side panel shirring
- \* Self removeable/interchangeable adjustable shoulder straps with delicate dyed to match durable sliders with shirring
- \* Interchangeable clear straps sold separately (style #002)
- \* Power mesh supportive built-in bra lining

Adults: XS, S, M, L, Tall

- \* Square wide open neckline
- \* Flattering front princess seams
- \* Low V-Back with shirring detail
- \* Power mesh supportive shelf bra lining

Adults: XS, S, M, L, Tall Tweens: 8-10, 12-14