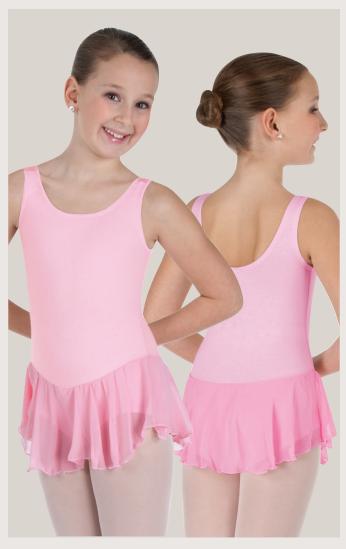

TANK LEOTARD HAS A MATCHING ATTACHED SKIRT AND FEATURES memorySTRETCH™ FRONT LINING.

Black Lilac Lt. Blue Lt. Pink

Girls: 2-3, 3-4, 4-6, 6X-7, 8-10, 12-14, 16.

| Н.           | GIRLS BWC199    |
|--------------|-----------------|
| CHIEFONIPHIL | ON DANICE CKIPT |