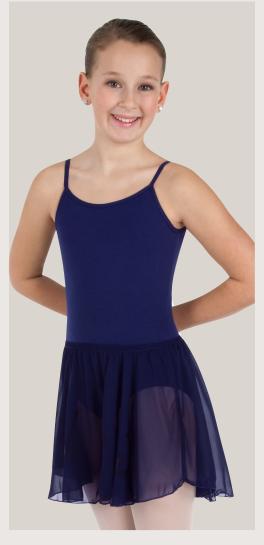

TANK LEOTARD HAS A MATCHING ATTACHED SKIRT AND FEATURES memorySTRETCH™ FRONT LINING.

Black Lilac Lt. Blue Lt. Pink

Girls: 2-3, 3-4, 4-6, 6X-7, 8-10, 12-14, 16.

| Н.           | GIRLS BWC199    |
|--------------|-----------------|
| CHIEFONIPHIL | ON DANICE CKIPT |