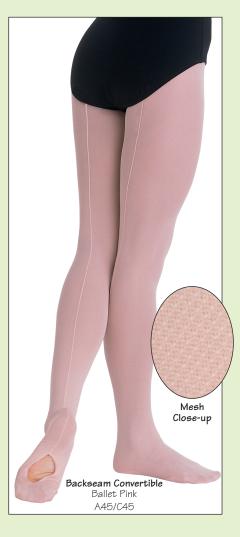

totalSTRETCH® MESH BACKSEAM CONVERTIBLE TIGHTS are Nylon, Lycra® and can be worn footed or footless. These tights have a run resistant mesh construction, an appearance preferred by professional dancers with maximum recovery action for a no sag or bag appearance. They feature a sewn on logo waistband and a dyed to match Coolmax® gusset for color uniformity and superior moisture management. An invisible run guard protects against high stress without unsightly lines.

Please Note: Classic Ballet Pink is a shade lighter than Ballet Pink.

totalSTRETCH® MESH BACKSEAM TIGHTS are in stock. Adults: S, M, L, Tall. Girls: •4-6, •6X-7, 8-10, 12-14.

(Unless indicated.)

TIGHTS ARE PACKAGED 3 PCS. PER SIZE AND COLOR.

## totalSTRETCH Mesh Backseam Tights

CLASSIC PROFESSIONAL CONVERTIBLE MESH BACKSEAM TIGHTS FEATURE A SHEER, LIGHTWEIGHT MESH APPEAR-ANCE FOR SUPERIOR LEG DEFINITION. 92% Nylon, 8% Lycra®

- \*Ballet Pink
- \*Black Classic Ballet Pink