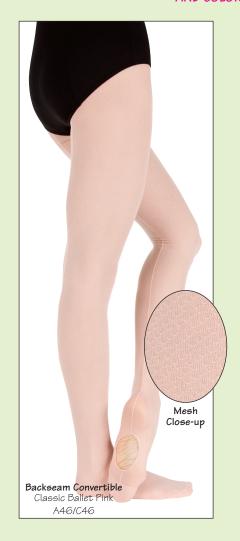

Please Note: Classic Ballet Pink is a shade lighter than Ballet Pink.

totalSTRETCH® MESH BACKSEAM TIGHTS are in stock. Adults: S, M, L, Tall. Girls: •4-6, •6X-7, 8-10, 12-14.

(Unless indicated.)

TIGHTS ARE PACKAGED 3 PCS. PER SIZE AND COLOR.

## totalSTRETCH Mesh Backseam Tights

CLASSIC PROFESSIONAL CONVERTIBLE MESH BACKSEAM TIGHTS FEATURE A SHEER, LIGHTWEIGHT MESH APPEAR-ANCE FOR SUPERIOR LEG DEFINITION. 92% Nylon, 8% Lycra®

- \*Ballet Pink
- \*Black Classic Ballet Pink