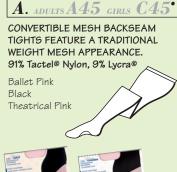

## totalSTRETCH Mesh Backseam Tights

CLASSIC PROFESSIONAL CONVERTIBLE MESH BACKSEAM TIGHTS FEATURE A SHEER, LIGHTWEIGHT MESH APPEAR-ANCE FOR SUPERIOR LEG DEFINITION. 92% Nylon, 8% Lycra®

- \*Ballet Pink
- \*Black Classic Ballet Pink