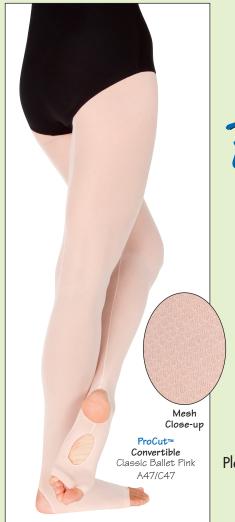

totalSTRETCH® MESH PROCUT™ BACKSEAM CONVERTIBLE TOELESS HEELLESS TIGHTS are 92% Nylon, 8% Lycra® Spandex and can be worn footed or footless. These tights have a run resistant ultra sheer mesh construction, an appearance preferred by professional dancers with maximum recovery action for a no sag or bag appearance. They feature a sewn on logo waistband and a dyed to match Coolmax® gusset for color uniformity and superior moisture management. An invisible run guard protects against high stress without unsightly lines. Please note: Classic Ballet Pink is a shade lighter than Body Wrappers Ballet Pink.

## totalSTRETCH WSA

Mesh Backseam Convertible Tights

A. ADULTS A47 GIRLS C47

PROCUT™ CLASSIC PROFESSIONAL CON-VERTIBLE, OPEN TOE/HEEL/FOOT BOTTOM MESH BACKSEAM TIGHTS FEATURE A SHEER, LIGHTWEIGHT MESH APPEAR-ANCE FOR SUPERIOR FOOT GRIPABILITY AND LEG DEFINITION.