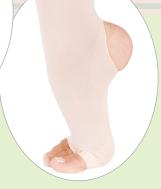

## ProCut™

Convertible with toe & heel openings

for superior gripping action in pointe shoes

ProCut™ TIGHT **NOW AVAILABLE** In Supplex®/Lycra® Please refer to page 15;A.

## totalSTRETCH WSA

Mesh Backseam Convertible Tights

A. ADULTS A47 GIRLS C47

PROCUT™ CLASSIC PROFESSIONAL CON-VERTIBLE, OPEN TOE/HEEL/FOOT BOTTOM MESH BACKSEAM TIGHTS FEATURE A SHEER, LIGHTWEIGHT MESH APPEAR-ANCE FOR SUPERIOR FOOT GRIPABILITY AND LEG DEFINITION.