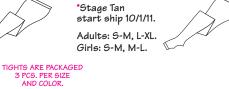

Adults: S-M, L-XL, Tall.

+ Womens: 1X-2X, 3X-4X. Girls: \*XS-S, S-M, M-L.

#### STIRRUP TIGHTS.

Suntan Jazzy Tan Theatrical Pink Stage Tan White

**•**Stage Tan start ship 10/1/11.

totalSTRETCH® VALUE SUPPLEX®/SPANDEX®TIGHTS 88% Supplex®, 12% Spandex tights provide an economical entry into Body Wrappers tight line of products. Special features include a knit-in waistband for ease of movement and a dyed to match CoolMax® gusset for color uniformity and moisture management.

> TIGHTS ARE PACKAGED 3 PCS. PER SIZE AND COLOR.