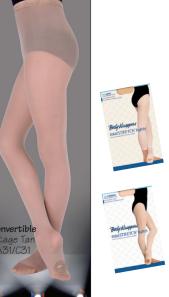

totalSTRETCH® SOFT SUPPLEX®/LYCRA® TIGHTS are in stock. +A31X start ship 11/15/11.

CONVERTIBLE TIGHTS CAN BE WORN AS A FOOTED OR FOOTLESS TIGHT.

\* Ballet Pink + Mocha Stage Tan

Dance Pink + Suntan +\*Jazzy Tan +\* Theatrical Pink Lt. Pink White