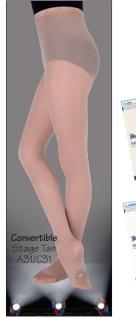

totalSTRETCH® SOFT SUPPLEX®/LYCRA® TIGHTS are in stock. +A31X start ship 11/15/11.

CONVERTIBLE TIGHTS CAN BE WORN AS A FOOTED OR FOOTLESS TIGHT.

\* Ballet Pink + Mocha Stage Tan

Dance Pink + Suntan +\*Jazzy Tan +\* Theatrical Pink Lt. Pink White