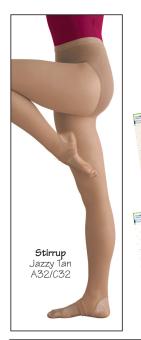

#### STIRRUP TIGHTS.

Suntan Jazzy Tan Theatrical Pink Stage Tan White

**•**Stage Tan start ship 10/1/11.

totalSTRETCH® VALUE SUPPLEX®/SPANDEX®TIGHTS 88% Supplex®, 12% Spandex tights provide an economical entry into Body Wrappers tight line of products. Special features include a knit-in waistband for ease of movement and a dyed to match CoolMax® gusset for color uniformity and moisture management.