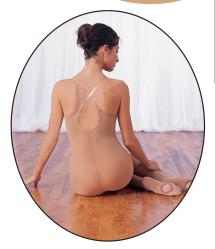

# totalSTRETCH<sup>®</sup>Soft Supplex<sup>®</sup>/Lycra<sup>®</sup> Body Tights

totalSTRETCH® SOFT SUPPLEX®/LYCRA® BODY TIGHTS
88% Supplex®, 12% Lycra® body tights provide durability and superior comfort. They

feature a dyed to match CoolMax<sup>®</sup> gusset for color uniformity and superior moisture management. An invisible run guard protects against high stress without unsightly lines.

OMENS SIZES

D. ADULTSIGIRLS A91/A91X+ CAMISOLE BODY TIGHT FEATURES A CONVERTIBLE FOOT, LOW BACK AND ADJUSTABLE CLEAR STRAPS.