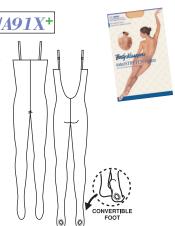

# totalSTRETCH<sup>®</sup>Soft Supplex<sup>®</sup>/Lycra<sup>®</sup> Body Tights

totalSTRETCH® SOFT SUPPLEX®/LYCRA® BODY TIGHTS
88% Supplex®, 12% Lycra® body tights provide durability and superior comfort. They

feature a dyed to match CoolMax<sup>®</sup> gusset for color uniformity and superior moisture management. An invisible run guard protects against high stress without unsightly lines.

OMENS SIZES

D. ADULTSIGIRLS A91/A91X+ CAMISOLE BODY TIGHT FEATURES A CONVERTIBLE FOOT, LOW BACK AND ADJUSTABLE CLEAR STRAPS.