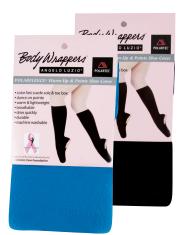

## **POLARFLEECE® Warm-Up & Pointe Shoe Cover**

## POLARFLEECE<sup>®</sup> Warm-Up & Pointe Shoe Cover are designed to be worn over pointe shoes while warming-up & offers pointe shoe protection.

- contoured cut & sewn foot & leg for a perfect fit
- color fast suede sole & toe box
- open heel for an easy fit
- machine washable 90% Polyester, 10% Spandex leg
- pull-on fit with a secure elastic leg finish
- dries quickly

40

**Adult** Black, Sapphire

**S** (21/2-5), **M** (51/2-8), **L** (81/2-11) Follows adult street shoe sizing.

a portion of the sales is donated to the **Dancers Care Foundation** 

suede toe box