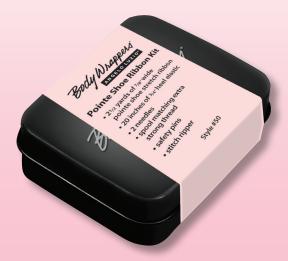

### Pointe Shoe Ribbon Kit

#### Start ship 11/15/11.

#### Pointe Shoe Ribbon Kit comes with everything dancers need to attach the NEW STRETCH RIBBON.

- 2<sup>1</sup>/2 yards (229 CM) of <sup>7</sup>/8" (2.2 CM) wide pointe shoe stretch ribbon for flexibility & security
   20" (51 CM) of <sup>3</sup>/4" (1.9 CM) heel elastic
- 2 needles
- spool matching extra strong thread
- safety pins
- stitch ripper for fast removal of stitches