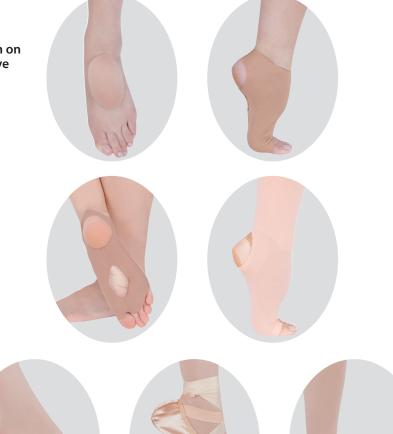

### Start ship 11/1/11.

Arch Enhancer is a contoured pad designed to be worn on the Dorsal Surface (upper foot) & fits under tight to give dancers a visually attractive arch.

- pad enhances natural arch
  double-faced tape provided for pad enhancers placement security
- unique stability sock with toe, heel & sole openings holds enhancer in place while hiding lines
  invisible under tights with pointe shoes
  nude color blends with skin

- machine washable Nylon Spandex power mesh

Adult Nude S-M (51/2-8), M-L (81/2-12) Follows female adult street shoe sizing. Designed to fit female & male dancers.